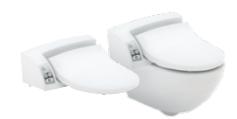

### Geberit AquaClean 4000/4000 set

Hygiene for everyone – pure and simple.

- Five adjustable shower pressure settings
- User detection
- SoftClosing function
- **Energy-saving mode**

### **Geberit AquaClean 5000/5000 set** Feel good cleanliness with refreshing

extras.

- Seven adjustable shower pressure settings
- SoftClosing function

Oscillating spray

User detection

Odour extraction

**Energy-saving mode** 

### **Geberit AquaClean** 5000plus/5000plus set

Tailored settings for personalised comfort.

- Seven adjustable shower pressure settings
- Lady wash

Remote control

- Warm air dryer with adjustable temperature
- Individually adjustable spray
- Odour extraction
- arm position
- SoftClosing function
- Adjustable water spray temperature