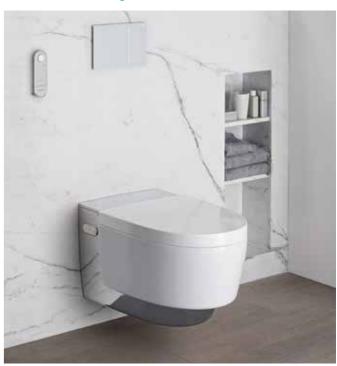

### Geberit AquaClean Mera A masterpiece of function and design.

The new Geberit AquaClean Mera is the epitome of timeless elegance. Created by London-based designer Christoph Behling, the new compact shower toilet blends harmoniously into any bathroom environment. The Geberit AquaClean Mera is characterised by high-quality materials, smooth lines and seamless transitions.

This shower toilet doesn't reveal much at first glance: all of the power and water supply connections are incorporated into the housing. The chrome surface on the design cover creates an impression of floating, accentuated by the play of reflections.

### Geberit AquaClean Mera A masterpiece of function and design.

↑ The new Geberit AquaClean Mera shower toilet is available with a white or chrome-plated cover and offers an abundance of comfort functions.