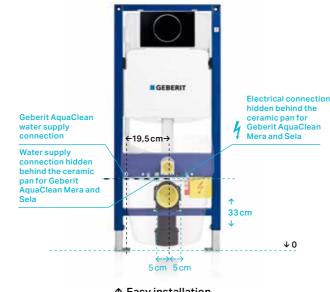

↑ Geberit Duofix for wall-hung WCs features a concealed cistern and offers a tried-and-tested solution for bathrooms of all sizes. All the necessary fitting points are planned in advance, so connecting any AquaClean model to water and power supply is quick and easy.

↑ Easy installation with Geberit Duofix.