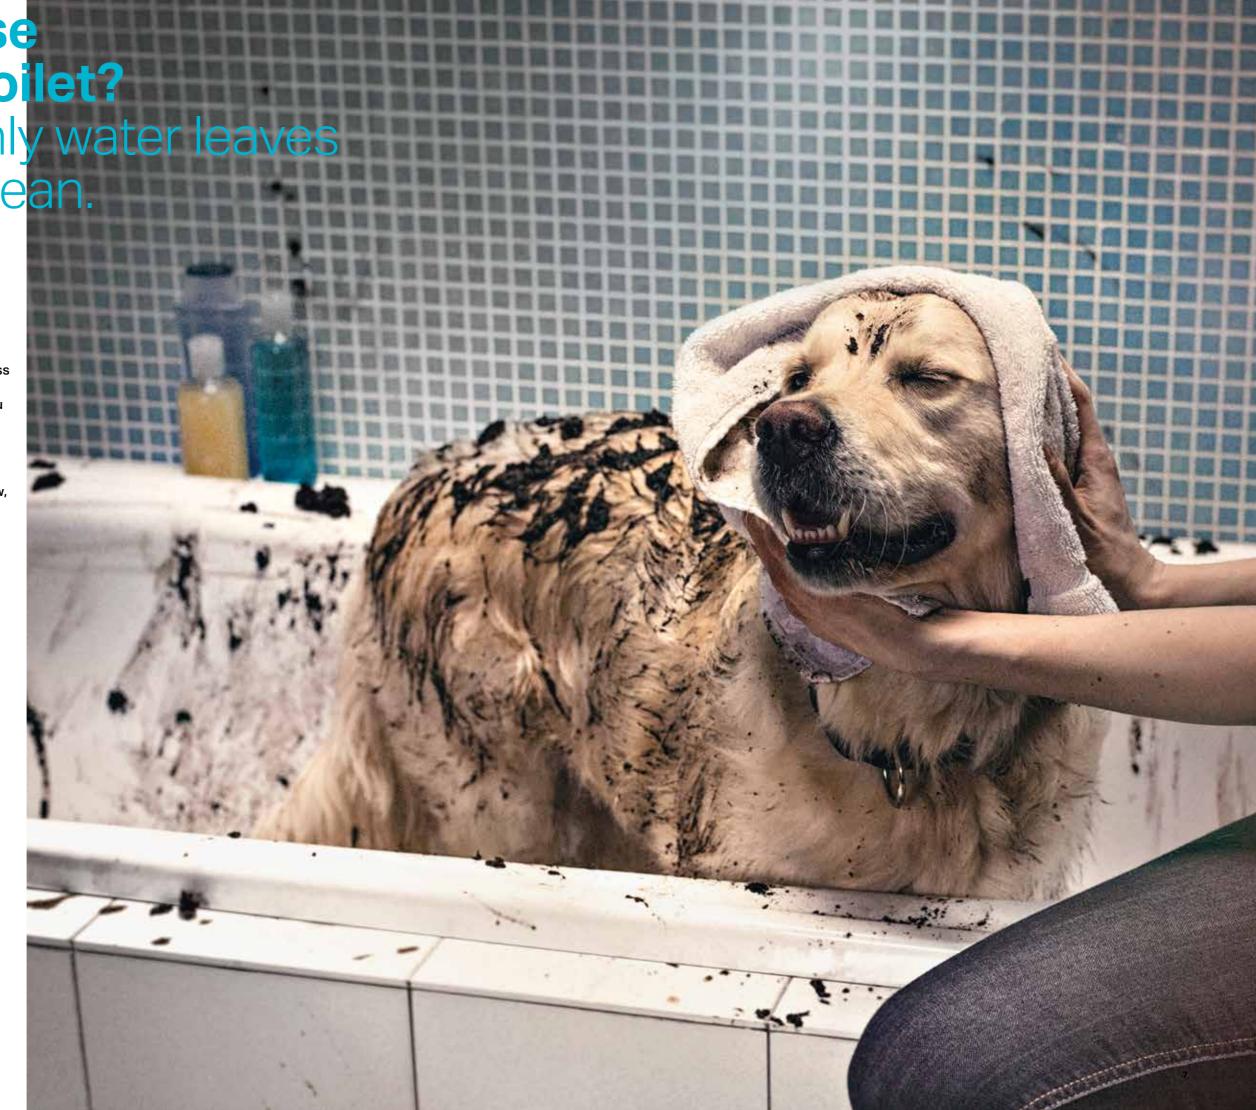

4

Why choose a shower toilet? Because only water you really clean.

Washing your hands with just paper and wet wipes or even rubbing yourself clean instead of taking a shower - most people in central Europe would probably never consider doing either of these things unless they happened to be trekking across a desert. Taking a shower is simply part of our daily life. And let's be honest, do you really feel clean after wiping yourself off with toilet paper?

The idea of cleaning sensitive, intimate parts of the body with water is nothing new, which is why in many countries you will often find a bidet or a water hose next to the WC.

Geberit's shower toilets cleverly combine the functionality of a WC and a bidet, allowing you to stay sitting comfortably after using the toilet and enjoy a feeling of freshness and cleanliness at the touch of a button. What's more, thanks to their perfect blend of design and technology, Geberit AquaClean shower toilets do not take up any more space than conventional WCs.