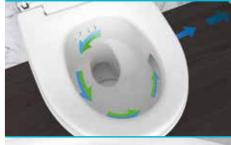

### No rim and very little noise

The TurboFlush technology developed by Geberit makes it possible to flush out the toilet extremely thoroughly yet also very quietly, thanks to the unique inner geometry of the rimless ceramic pan.

### TurboFlush technology

The innovative TurboFlush technology, based on the asymmetrical inner geometry of the rimless ceramic pan developed by Geberit, enables the toilet to be flushed out extremely thoroughly and quietly. This is achieved with just a single water release point which provides optimal flush water flow guidance. The high-quality ceramic pan is finished with a special surface coating to prevent any build-up of dirt. Inaccessible areas are kept to a minimum, while edges and corners have been dispensed with completely.