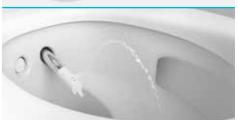

# Cleanliness at the touch of a button. Experience that freshly showered feeling every time.

Geberit AquaClean shower toilets clean you gently with water – which is more hygienic than using paper and quicker than using a bidet. Designed especially with this in mind, Geberit AquaClean shower toilets leave you feeling freshly showered after every visit to the WC.

#### Starting the shower function

The shower function is activated by pressing a button. Only at this point does the spray arm extend diagonally forward from its default position, thus keeping the spray nozzle clean. A few seconds later, you will feel the pleasant sensation of a jet of water at body temperature.

### Adjusting the shower spray

If you feel that the shower spray is too weak or too strong for you, you can adjust the intensity of the spray of water to suit your personal preferences. Of course, you can switch the shower function off at any time, but it can be experienced for a full 15 to 20 seconds. After all, the shower function uses a lot less water than you might think.