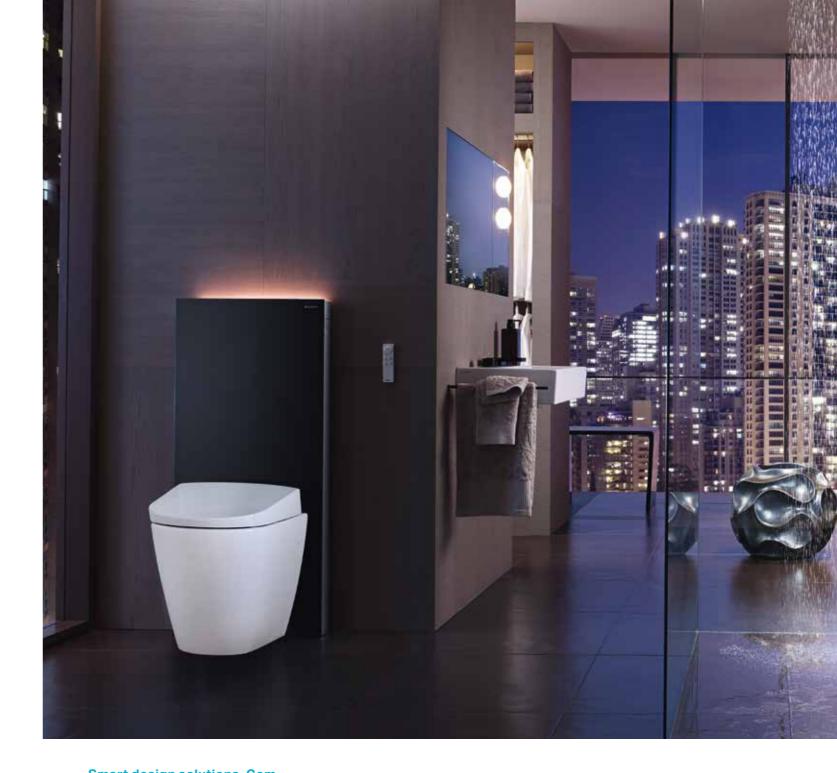

### Smart design solutions. Comfort starts with installation.

The Geberit Monolith Plus version offers extra comfort features, including effective odour extraction with a long-lasting ceramic honeycomb filter, an individually programmable LED orientation light and soft-touch operating buttons. This model is particularly suitable as an upgrade for a floor-standing Geberit AquaClean Sela shower toilet. With matching Geberit Monolith sanitary modules available for the washbasin or bidet, bathrooms can be furnished in a thoroughly modern style creating a harmonious look