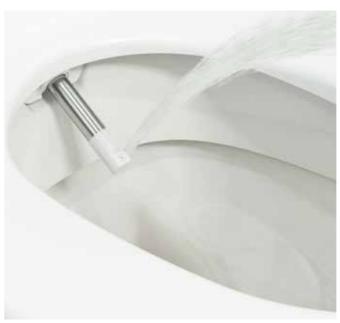

### Cleanliness at the touch of a button 8

Geberit has spent the past 35 years fine-tuning the shower function and the shower spray – the centrepiece of any shower toilet – to absolute perfection.

Geberit has spent the past 35 years continuously fine-tuning the shower function and spray – the centrepiece of any shower toilet – to absolute perfection. At the same time, we have also invested a great deal of effort and expertise into developing the innovative technology and comfort functions that make our shower toilets so special. All AquaClean shower toilets offer highly sophisticated design combined with superb comfort and convenience. Depending on the model a host of features make for a truly pampering experience.

### **Absolute cleanliness**

The shower spray moves smoothly backwards and forwards to leave you with an exceptional feeling of cleanliness. The position of the spray arm and the intensity of the spray can be individually adjusted.