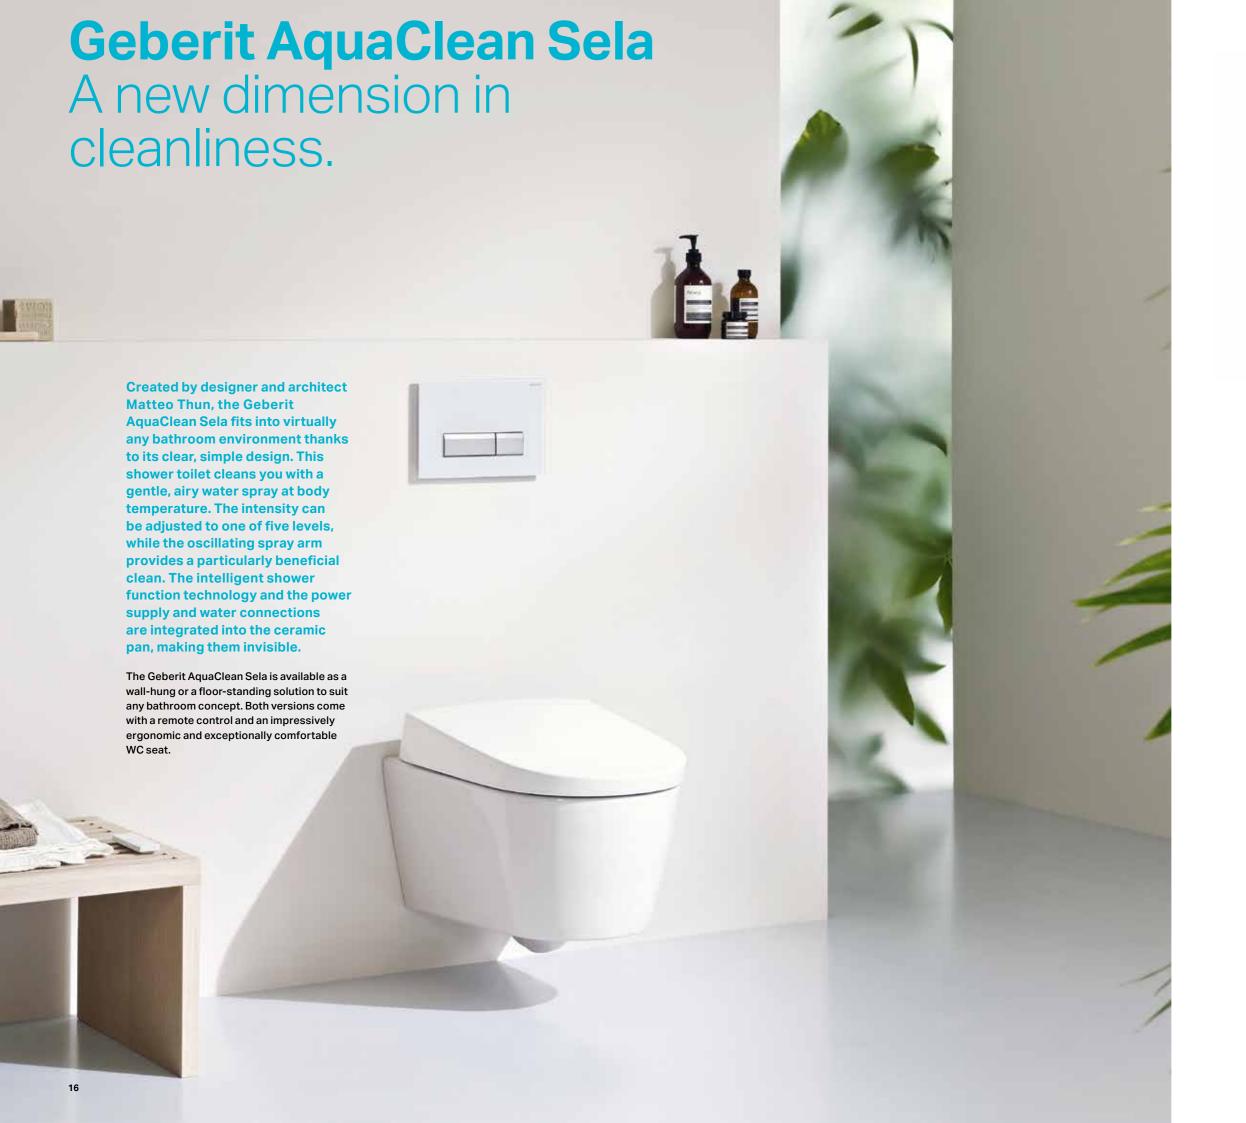

### **Geberit AquaClean Sela** 16

Created by designer and architect Matteo Thun, the Geberit AquaClean Sela fits into virtually any bathroom environment thanks to its clean design.

### The simplest way to a new feeling of freshness.

Even if you're not looking to replace your entire WC, you can still treat yourself to the comfort of a shower toilet. Geberit offers the ideal solution for transforming your existing WC into a modern shower toilet in just a few steps. The practical Geberit AquaClean enhancement solutions can be fitted quickly and easily onto most standard ceramic pans. Only the WC seat is replaced; the ceramic pan is retained.