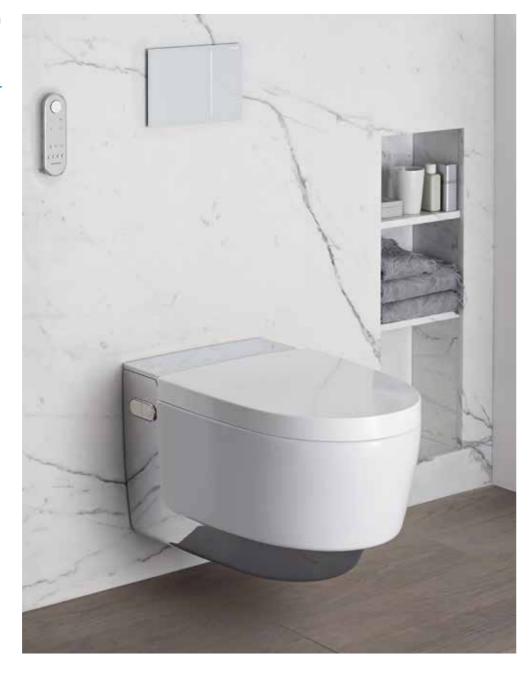

### WhirlSpray shower technology

The patented WhirlSpray shower technology, used here for the first time, features two nozzles and ensures an extremely targeted and thorough clean. This is made possible by a pulsating shower spray that is enhanced by dynamic aeration. The benefits are impressive: a more efficient clean and a pleasant shower experience with reduced water consumption.

The Geberit AquaClean Mera has a separate lady wash, which offers a particularly soft shower spray. Its nozzle is hidden away in the spray arm, keeping it hygienically clean and protected when not in use.