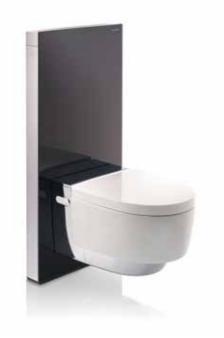

### A sophisticated approach to bathroom design: the Geberit Monolith sanitary module

Sometimes it is just not possible to conceal the cistern behind the wall – either due to time, budget or the basic structure

of your home. In these cases, the Geberit Monolith sanitary module for WCs offers an attractive and smart alternative. The front of this sanitary module, which has won numerous awards for its design, is made out of white, black or umbra-coloured glass. Hidden behind it is an ultra-slim cistern and all the necessary sanitary technology. The modules are designed to be mounted quickly and with minimal disruption and existing water and drainage pipes can be used.