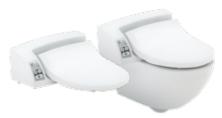

### Geberit AquaClean 4000/4000 set

Hygiene for everyone – pure and simple.

- Five adjustable shower pressure settings
- User detection
- SoftClosing function
- **Energy-saving mode**

### **Geberit AquaClean 5000/5000 set** Feel good cleanliness with refreshing

extras.

- Seven adjustable shower pressure settings
- SoftClosing function

Oscillating spray

User detection

Odour extraction

**Energy-saving mode** 

### **Geberit AquaClean** 5000plus/5000plus set

Tailored settings for personalised comfort.

- Seven adjustable shower pressure settings
- Lady wash

Remote control

- Warm air dryer with adjustable temperature
- Individually adjustable spray
- Odour extraction
- arm position
- SoftClosing function
- Adjustable water spray temperature