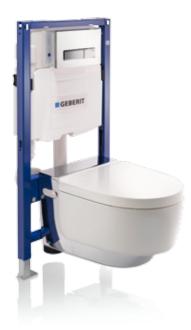

↑ Geberit Duofix for wall-hung WCs features a concealed cistern and offers a tried-and-tested solution for bathrooms of all sizes. All the necessary fitting points are planned in advance, so connecting any AquaClean model to water and power supply is quick and easy.

↑ Easy installation with Geberit Duofix.