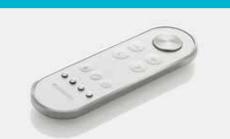

### Your own personal well-being programme

Intuitive operation is one of the criteria that had to be met when designing the remote control. All the input can be entered with just one hand, and all it takes is a click of a button to call up your personal settings.

### Remote control

The remote control sits comfortably in your hand and is intuitive to use. All the input can be entered with just one hand, and all it takes is a click of a button to call up your personal water temperature, spray intensity and spray arm position settings. You can check other adjustments and profile settings using the display on the back of the remote control and change them via a menu.