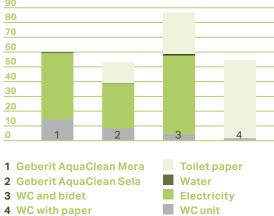

#### Sustainable products. For sustainable construction.

In terms of environmental footprint, Geberit's shower toilet complete solutions deliver outstanding results and are comparable with conventional toilets requiring the use of toilet paper. Compared to the consumption of paper, the additional water used by a shower toilet is only a minor factor, whereas the production of toilet paper and the power this consumes play a more significant role. Geberit AquaClean products allow users to save more energy by individually adjusting the product settings, thus reducing their environmental impact even further. In standby mode (economy mode), all Geberit AquaClean models consume no more than one watt of energy - or even 0.5 watts in the case of the Geberit AquaClean Mera. All Geberit AquaClean models come with an economy mode and comply with the European Ecodesign

### Geberit AquaClean Mera and Sela in comparison with conventional toilets with toilet paper and bidets

The graph shows the environmental impact estimated using the IMPACT World\* method.