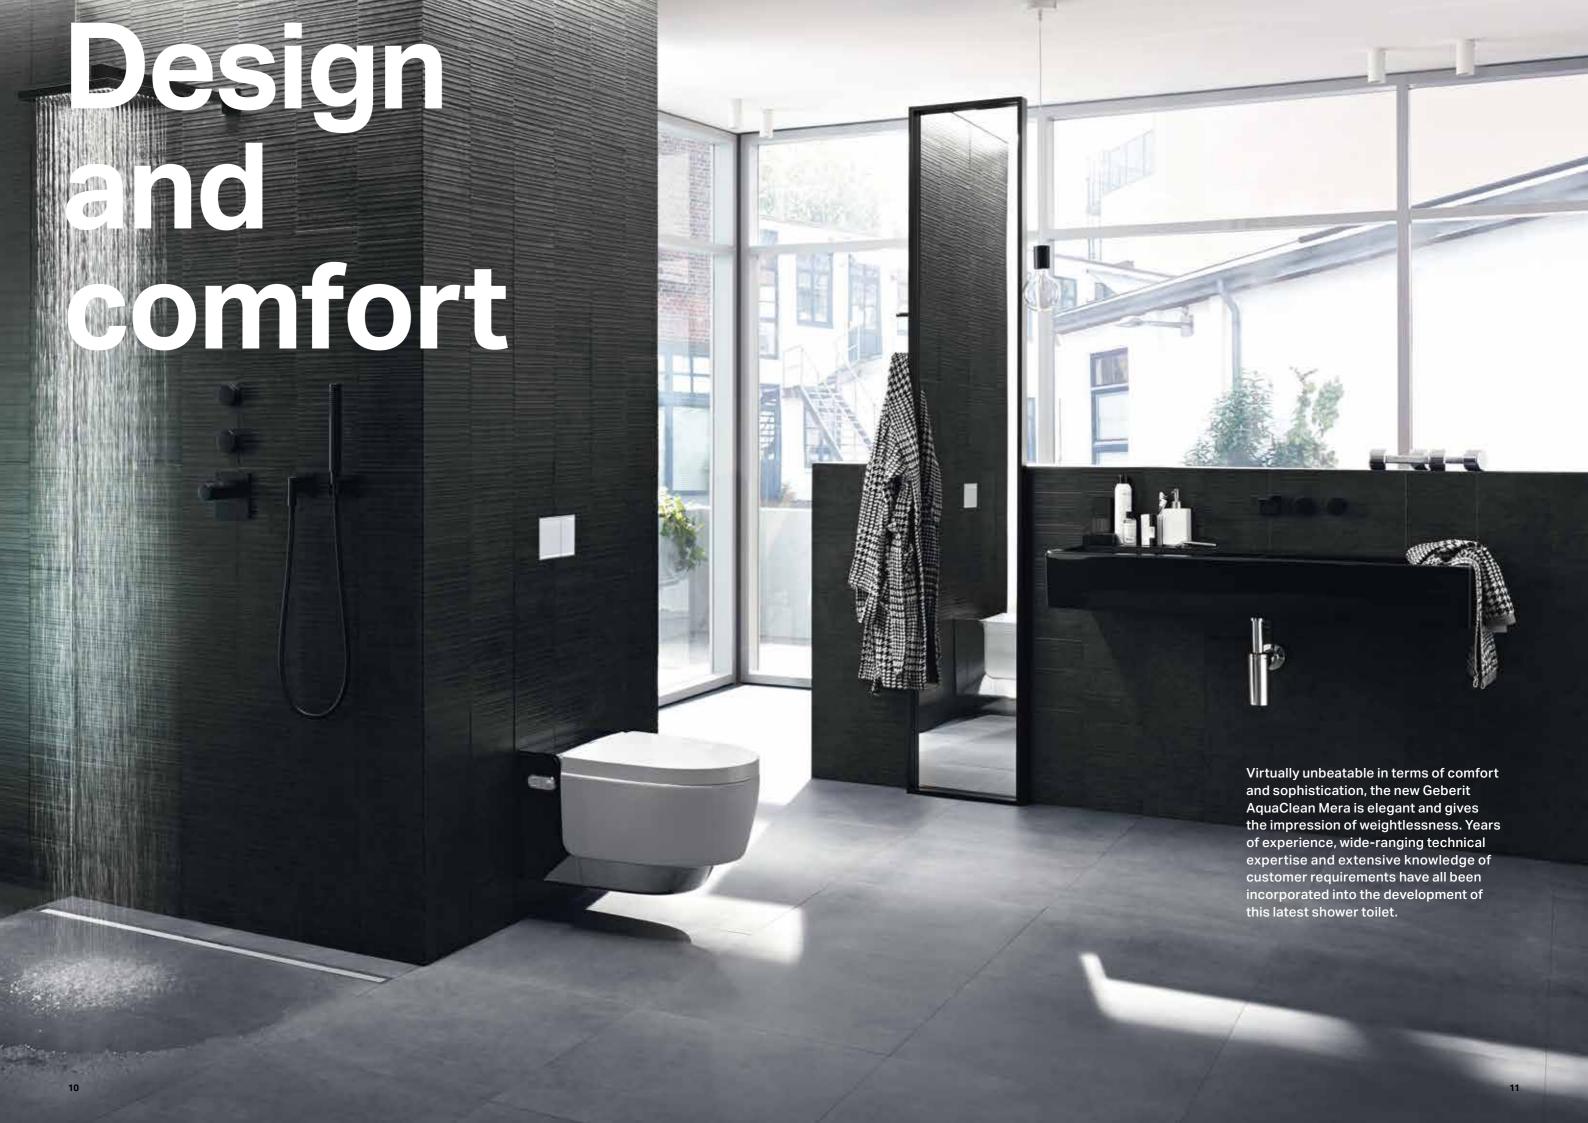

### **Geberit AquaClean Mera** 12

The new Geberit AquaClean Mera – a masterpiece of function and design, ready for you to discover.

### Geberit AquaClean Mera A masterpiece of function and design.

The new Geberit AquaClean Mera is the epitome of timeless elegance. Created by London-based designer Christoph Behling, the new compact shower toilet blends harmoniously into any bathroom environment. The Geberit AquaClean Mera is characterised by high-quality materials, smooth lines and seamless transitions.

This shower toilet doesn't reveal much at first glance: all of the power and water supply connections are incorporated into the housing. The chrome surface on the design cover creates an impression of floating, accentuated by the play of reflections.