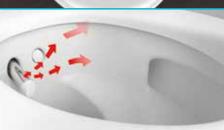

### Clean and tidy

At first glance, modern shower toilets look just like any conventional WC. That is because the spray arm is hidden away in a well-protected position when it is not in use. The spray nozzle is automatically rinsed with fresh water before and after every use, so it is always kept clean.

#### Starting the shower function

The shower function is activated by pressing a button. Only at this point does the spray arm extend diagonally forward from its default position, thus keeping the spray nozzle clean. A few seconds later, you will feel the pleasant sensation of a jet of water at body temperature.