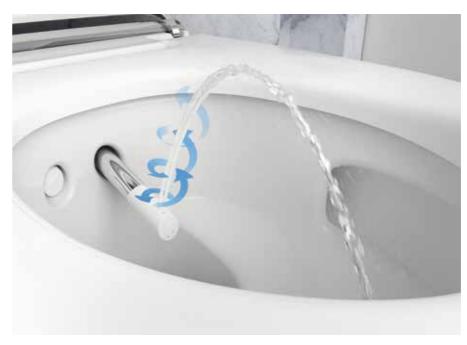

### WhirlSpray shower technology

The patented WhirlSpray shower technology, used here for the first time, features two nozzles and ensures an extremely targeted and thorough clean. This is made possible by a pulsating shower spray that is enhanced by dynamic aeration. The benefits are impressive: a more efficient clean and a pleasant shower experience with reduced water consumption.

### **Absolute cleanliness**

The shower spray moves smoothly backwards and forwards to leave you with an exceptional feeling of cleanliness. The position of the spray arm and the intensity of the spray can be individually adjusted.