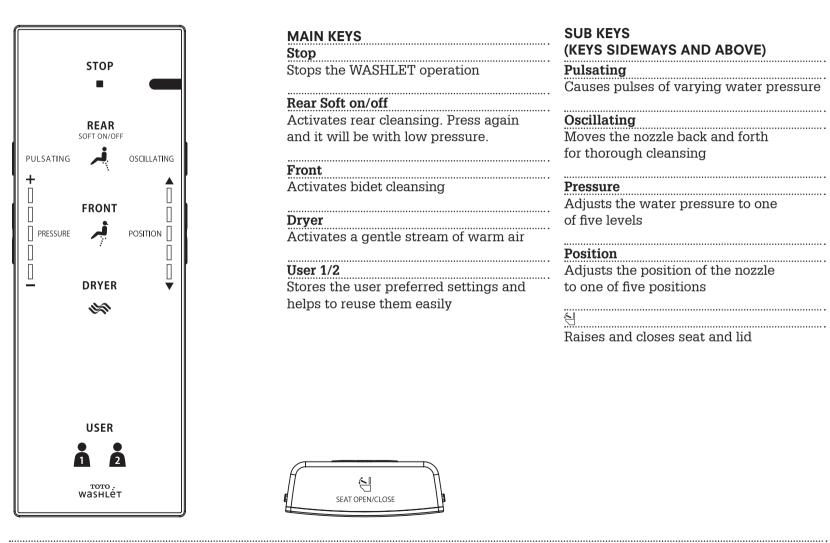

| MAIN KEYS                              | SUB KEYS                                |
|----------------------------------------|-----------------------------------------|
| Stop                                   | (KEYS SIDEWAYS AND ABOVE)               |
| Stops the WASHLET operation            | Pulsating                               |
|                                        | Causes pulses of varying water pressure |
| Rear Soft on/off                       |                                         |
| Activates rear cleansing. Press again  | Oscillating                             |
| and it will be with low pressure.      | Moves the nozzle back and forth         |
|                                        | for thorough cleansing                  |
| Front                                  |                                         |
| Activates bidet cleansing              | Pressure                                |
|                                        | Adjusts the water pressure to one       |
| Dryer                                  | of five levels                          |
| Activates a gentle stream of warm air  |                                         |
|                                        | Position                                |
| User 1/2                               | Adjusts the position of the nozzle      |
| Stores the user preferred settings and | to one of five positions                |
| helps to reuse them easily             |                                         |
|                                        |                                         |
|                                        | Raises and closes seat and lid          |
|                                        |                                         |